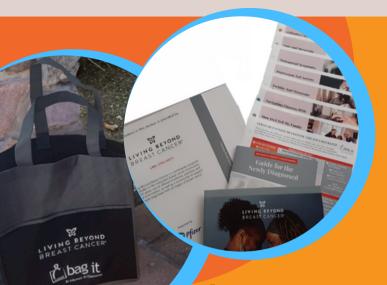

#### ORDER AN IN-HOUSE SUPPLY

You can order an in-house supply of bags to give directly to patients, ideally at the time of diagnosis, using the code: MBCPROV

• • •

Bags are available in English or Spanish Bicultural (dual language)

### ORDER A BAG FOR YOUR PATIENT

Order a bag to be shipped directly to your patient's home. using the code: MBCPROV

Note: Bag It will share the recipient's information with Living Beyond Breast Cancer so they can reach out with additional information about their resources.

#### GIVE PATIENTS INFO FOR ORDERING

Give patients the flyer (print, email, or via patient portal) to order a Bag themselves using the code: MBCPAT.

It will be shipped to their home.

- Order bags (6 bags/box) using code: MBCPROV
- Before you hand out the bag, preload the binder with patient-specific info and documents
- For tips on how to present the Bag to your patients scan the QR code.